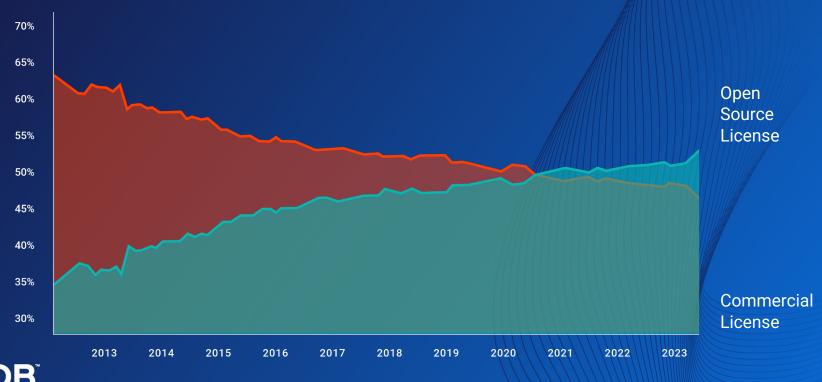

### THE TIPPING POINT

### Open source database licenses now outpace legacy

Pillars of Transformation

- → Enterprise Ready Solutions
- → Lowering costs
- → Improving customer satisfaction
- → Supporting and building modern apps
- → Migrating to the Cloud