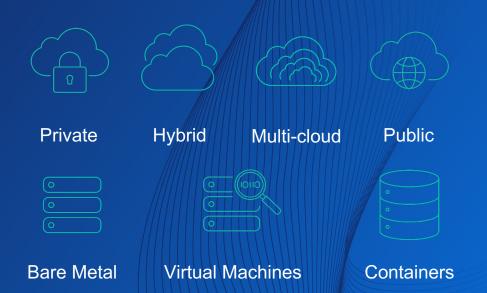

## ENABLING THE SAME POSTGRES EVERYWHERE

From self-managed to fully managed DBaaS in the cloud

- Same applications
- Faster innovation
- Performance and scalability
- Stability, security and control
- Seamless integration